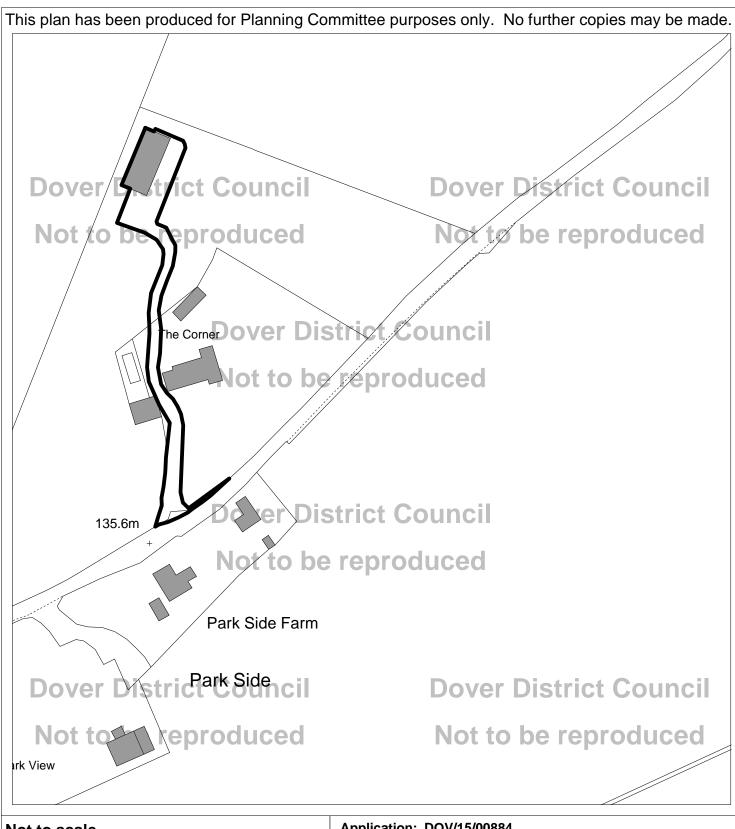

8 <u>APPLICATION NO DOV/15/00884 - SITE AT THE CORNER, PARKSIDE, WOOTTON</u> (Pages 2-8)

Change of use and conversion of stables to two holiday lets

To consider the attached report of the Head of Regeneration and Development.

Dover District Council Licence Number 100019780 published 2015

Note: This plan is provided for purposes of site identification only.

Application: DOV/15/00884

Site at The Corner

**Parkside** 

Wootton

CT46RR